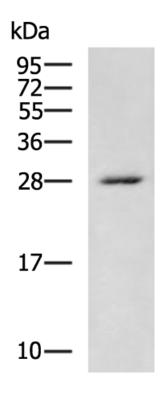

## 全国订货电话 4008-723-722

| Applications:                | ELISA, WB, IHC                                        |
|------------------------------|-------------------------------------------------------|
| Name of antibody:            | KCNIP4                                                |
| Immunogen:                   | Fusion protein of human KCNIP4                        |
| Full name:                   | potassium voltage-gated channel interacting protein 4 |
| Synonyms:                    | CALP; KCHIP4                                          |
| SwissProt:                   | Q6PIL6                                                |
| ELISA Recommended dilutio n: | 5000-10000                                            |
| IHC positive control:        | Human liver cancer                                    |
| IHC Recommend dilution:      | 100-300                                               |
| WB Predicted band size:      | 29 kDa                                                |
| WB Positive control:         | Rat brain tissue lysate                               |
| WB Recommended dilution:     | 500-2000                                              |