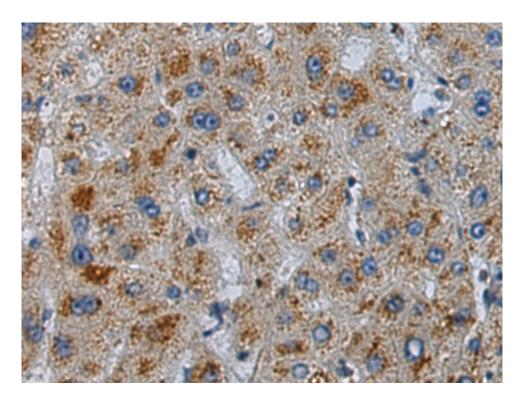

## 全国订货电话 4008-723-722

| Applications:                | ELISA, WB, IHC                                        |
|------------------------------|-------------------------------------------------------|
| Name of antibody:            | KCNIP4                                                |
| Immunogen:                   | Fusion protein of human KCNIP4                        |
| Full name:                   | potassium voltage-gated channel interacting protein 4 |
| Synonyms:                    | CALP; KCHIP4                                          |
| SwissProt:                   | Q6PIL6                                                |
| ELISA Recommended dilutio n: | 5000-10000                                            |
| IHC positive control:        | Human liver cancer                                    |
| IHC Recommend dilution:      | 100-300                                               |
| WB Predicted band size:      | 29 kDa                                                |
| WB Positive control:         | Rat brain tissue lysate                               |
| WB Recommended dilution:     | 500-2000                                              |