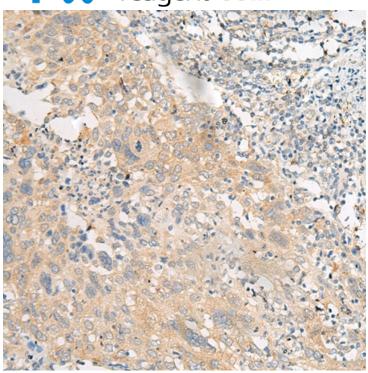

## 全国订货电话 4008-723-722

|                                    | nsertion sequence (SECIS) element, that is necessary for the recognition of UGA as a Sec codon, rather than as a stop signal. |
|------------------------------------|-------------------------------------------------------------------------------------------------------------------------------|
| Applications:                      | ELISA, IHC                                                                                                                    |
| Name of antibody:                  | MSRB1                                                                                                                         |
| Immunogen:                         | Synthetic peptide of human MSRB1                                                                                              |
| Full name:                         | methionine sulfoxide reductase B1                                                                                             |
| Synonyms:                          | SELR; SELX; SepR; SEPX1; HSPC270                                                                                              |
| SwissProt:                         | Q9NZV6                                                                                                                        |
| <b>ELISA Recommended dilution:</b> | 5000-10000                                                                                                                    |
| IHC positive control:              | Human colorectal cancer and Human cervical cancer                                                                             |
| IHC Recommend dilution:            | 25-100                                                                                                                        |