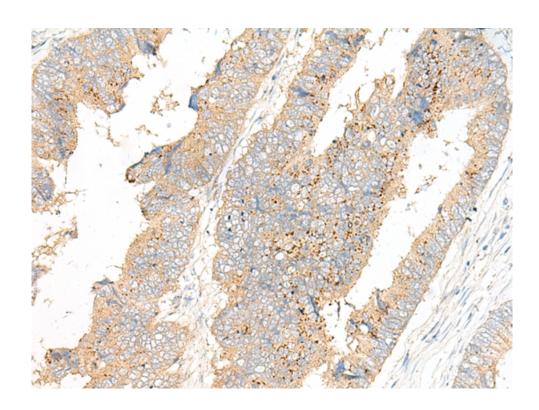

## 全国订货电话 4008-723-722

|                                    | nsertion sequence (SECIS) element, that is necessary for the recognition of UGA as a Sec codon, rather than as a stop signal. |
|------------------------------------|-------------------------------------------------------------------------------------------------------------------------------|
| Applications:                      | ELISA, IHC                                                                                                                    |
| Name of antibody:                  | MSRB1                                                                                                                         |
| Immunogen:                         | Synthetic peptide of human MSRB1                                                                                              |
| Full name:                         | methionine sulfoxide reductase B1                                                                                             |
| Synonyms:                          | SELR; SELX; SepR; SEPX1; HSPC270                                                                                              |
| SwissProt:                         | Q9NZV6                                                                                                                        |
| <b>ELISA Recommended dilution:</b> | 5000-10000                                                                                                                    |
| IHC positive control:              | Human colorectal cancer and Human cervical cancer                                                                             |
| IHC Recommend dilution:            | 25-100                                                                                                                        |