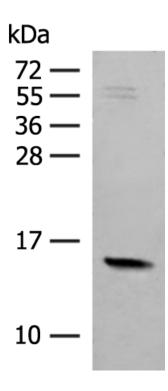

## 全国订货电话 4008-723-722

| Name of antibody:                  | RPS12                         |
|------------------------------------|-------------------------------|
| Immunogen:                         | Fusion protein of human RPS12 |
| Full name:                         | ribosomal protein S12         |
| Synonyms:                          | S12                           |
| SwissProt:                         | P25398                        |
| <b>ELISA</b> Recommended dilution: | 5000-10000                    |
| IHC positive control:              | Human liver cancer            |
| IHC Recommend dilution:            | 50-300                        |
| WB Predicted band size:            | 15 kDa                        |
| WB Positive control:               | Mouse Pancreas tissue lysate  |
| WB Recommended dilution:           | 500-2000                      |