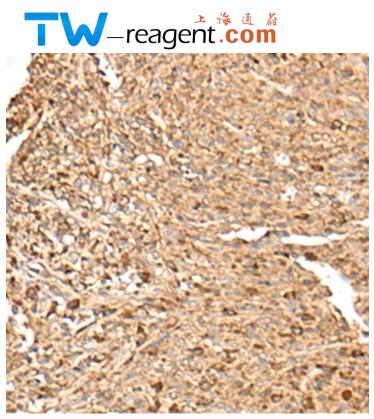

## 全国订货电话 4008-723-722

| Name of antibody:                  | RPS12                         |
|------------------------------------|-------------------------------|
| Immunogen:                         | Fusion protein of human RPS12 |
| Full name:                         | ribosomal protein S12         |
| Synonyms:                          | S12                           |
| SwissProt:                         | P25398                        |
| <b>ELISA</b> Recommended dilution: | 5000-10000                    |
| IHC positive control:              | Human liver cancer            |
| IHC Recommend dilution:            | 50-300                        |
| WB Predicted band size:            | 15 kDa                        |
| WB Positive control:               | Mouse Pancreas tissue lysate  |
| WB Recommended dilution:           | 500-2000                      |