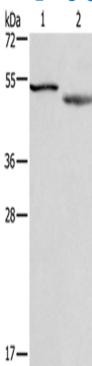

## 全国订货电话 4008-723-722

|                             | he CEACAM and PSG family and Fc receptors (FcRs) |
|-----------------------------|--------------------------------------------------|
| Applications:               | ELISA, WB, IHC                                   |
| Name of antibody:           | CADM4                                            |
| Immunogen:                  | Synthetic peptide of human CADM4                 |
| Full name:                  | cell adhesion molecule 4                         |
| Synonyms:                   | NECL4; TSLL2; IGSF4C; Necl-4; synCAM4            |
| SwissProt:                  | Q8NFZ8                                           |
| ELISA Recommended dilution: | 1000-2000                                        |
| IHC positive control:       | Human liver cancer and Human ovarian cancer      |
| IHC Recommend dilution:     | 25-100                                           |
| WB Predicted band size:     | 43 kDa                                           |
| WB Positive control:        | RAW264.7 cells and mouse brain tissue            |
| WB Recommended dilution:    | 200-1000                                         |