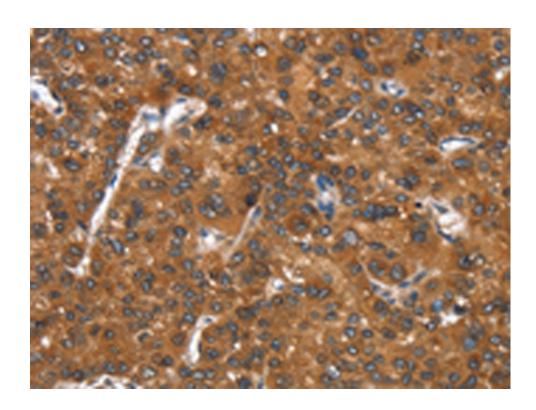

## 全国订货电话 4008-723-722

|                             | he CEACAM and PSG family and Fc receptors (FcRs) |
|-----------------------------|--------------------------------------------------|
| Applications:               | ELISA, WB, IHC                                   |
| Name of antibody:           | CADM4                                            |
| Immunogen:                  | Synthetic peptide of human CADM4                 |
| Full name:                  | cell adhesion molecule 4                         |
| Synonyms:                   | NECL4; TSLL2; IGSF4C; Necl-4; synCAM4            |
| SwissProt:                  | Q8NFZ8                                           |
| ELISA Recommended dilution: | 1000-2000                                        |
| IHC positive control:       | Human liver cancer and Human ovarian cancer      |
| IHC Recommend dilution:     | 25-100                                           |
| WB Predicted band size:     | 43 kDa                                           |
| WB Positive control:        | RAW264.7 cells and mouse brain tissue            |
| WB Recommended dilution:    | 200-1000                                         |